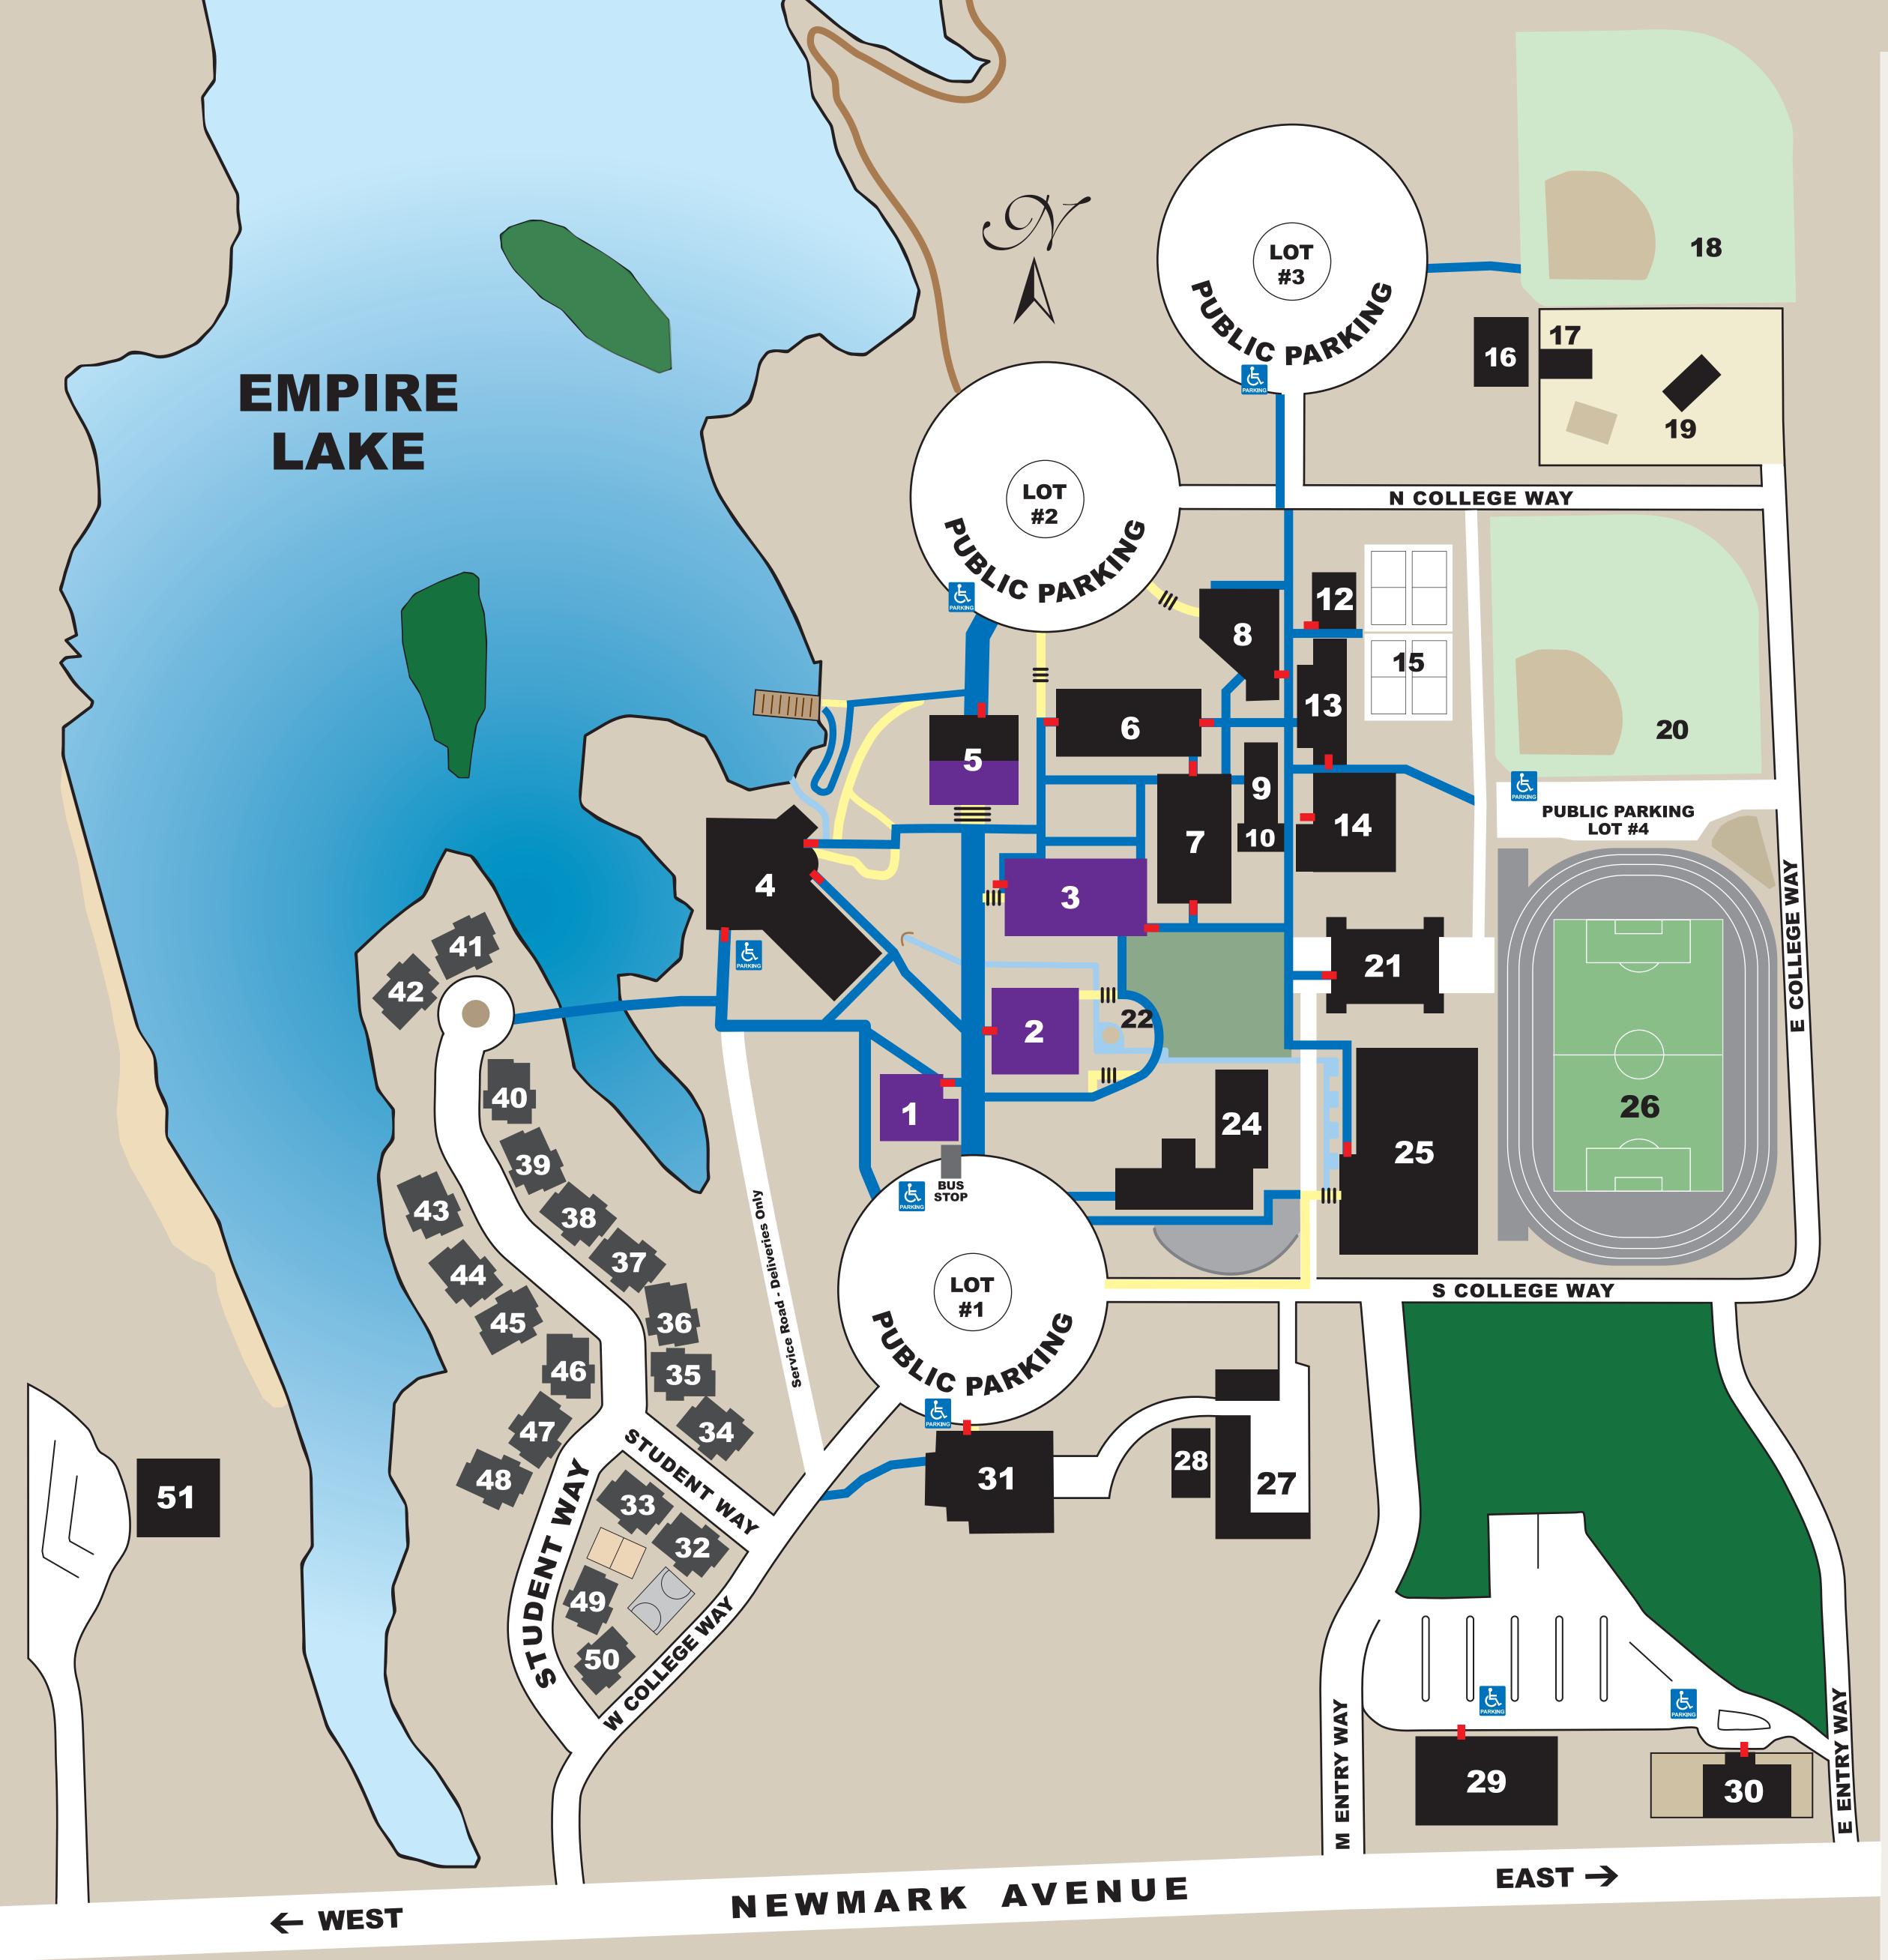

## **STUDENT SERVICES OFFICES ARE IN PURPLE - COME SEE US FOR HELP!**

| 1.  | Stensland Hall                             |
|-----|--------------------------------------------|
|     | Accessible Education Services              |
|     | Advising                                   |
|     | Campus Store                               |
|     | Classrooms                                 |
|     | Counseling Offices                         |
|     | Student Success Center                     |
|     | Testing Center                             |
| 2.  | Dellwood Hall                              |
|     | Admissions                                 |
|     | Business Office                            |
|     | Financial Aid                              |
| 3.  | Randolph Hall                              |
|     | <b>Education Talent Search/Upward Bour</b> |
|     | Integrated Technology Services             |
|     | Media Services                             |
|     | <b>TRIO/Student Support Services</b>       |
|     | Veterans Resource Center                   |
| 4.  | Hales Center / Empire Hall                 |
|     | Associated Student Government              |
|     | Black Box Theater                          |
|     | Dining Services                            |
|     | Hales Center for the Performing Arts       |
|     | Lakeview Meeting Rooms                     |
| 5.  | Tioga Hall                                 |
|     | Administration                             |
|     | Board Room                                 |
|     | Computer Labs                              |
|     | Foundation                                 |
|     | GED & Pre-College Education                |
|     | Human Resources                            |
|     | Library                                    |
|     | Mail and Print Services                    |
|     | Tutoring Center                            |
| 6.  | Sitkum Hall                                |
| _   | Classrooms                                 |
| 7.  | Coaledo Hall                               |
| •   | Classrooms                                 |
| Χ.  | Eden Hall                                  |
| •   | Art Department & Gallery                   |
| 9.  |                                            |
| 40  | Faculty Offices                            |
| 10. | <b>B-2 Technology Annex</b>                |
|     | STUDENT HOUSING                            |
|     | 32. North Head                             |
|     | 33. Lighthouse Depot - OFFICE              |
|     |                                            |

- 34. Willamette River
- 35. Warrior Rock
- 36. Desdemona Sands
- 37. Point Adams
- 38. Tillamook Rock
- 39. Cape Meares
- 40. Yaquina Head

- **12. Sunset Hall**
- Classrooms / Practice Rooms
- **13. Sumner Hall**
- Classrooms 14. Fairview Hall
- Welding / Manufacturing
- **15. Tennis Courts**
- **16. Field House**
- **17. Fire Science**
- **18. Baseball Field**
- **19. Fire Tower**
- 20. Softball Field
- 21. Prosper Hall / Gym Athletic Trainer Locker Rooms
- **22. Poet's Eye Outdoor Theater**
- 24. Umpqua Hall Lecture Hall
  - Nursing Paramedicine Science Labs
- **25. Student Recreation Center** Classrooms Climbing Wall Dance Rooms Fitness Center Gym / Mat Room Racquetball Court
- 26. Track / Soccer Field
- **27.** Facilities / Maintenance
- **28. Greenhouse**
- **29. Newmark Center Campus Security CARE** Connections
  - Opportunity Programs (STEP/JOBS) Small Business Development Center
- **30. Columbia Pacific Maritime School**
- **31. Oregon Coast Culinary Institute** 51. Neighborhood Facility Building
- ADA Accessible Route
- ADA Accessible Entrances
- III Stairs

## Campus Security 541-297-4200

- 41. Heceta Head
- 42. Umpqua River
- 43. Cape Arago
- 44. Coquille River
- 45. Cape Blanco
- 46. St. George Reef
- 47. Battery Point
- 48. Trinidad Head
- 49. Willapa Bay
- 50. Gray's Harbor