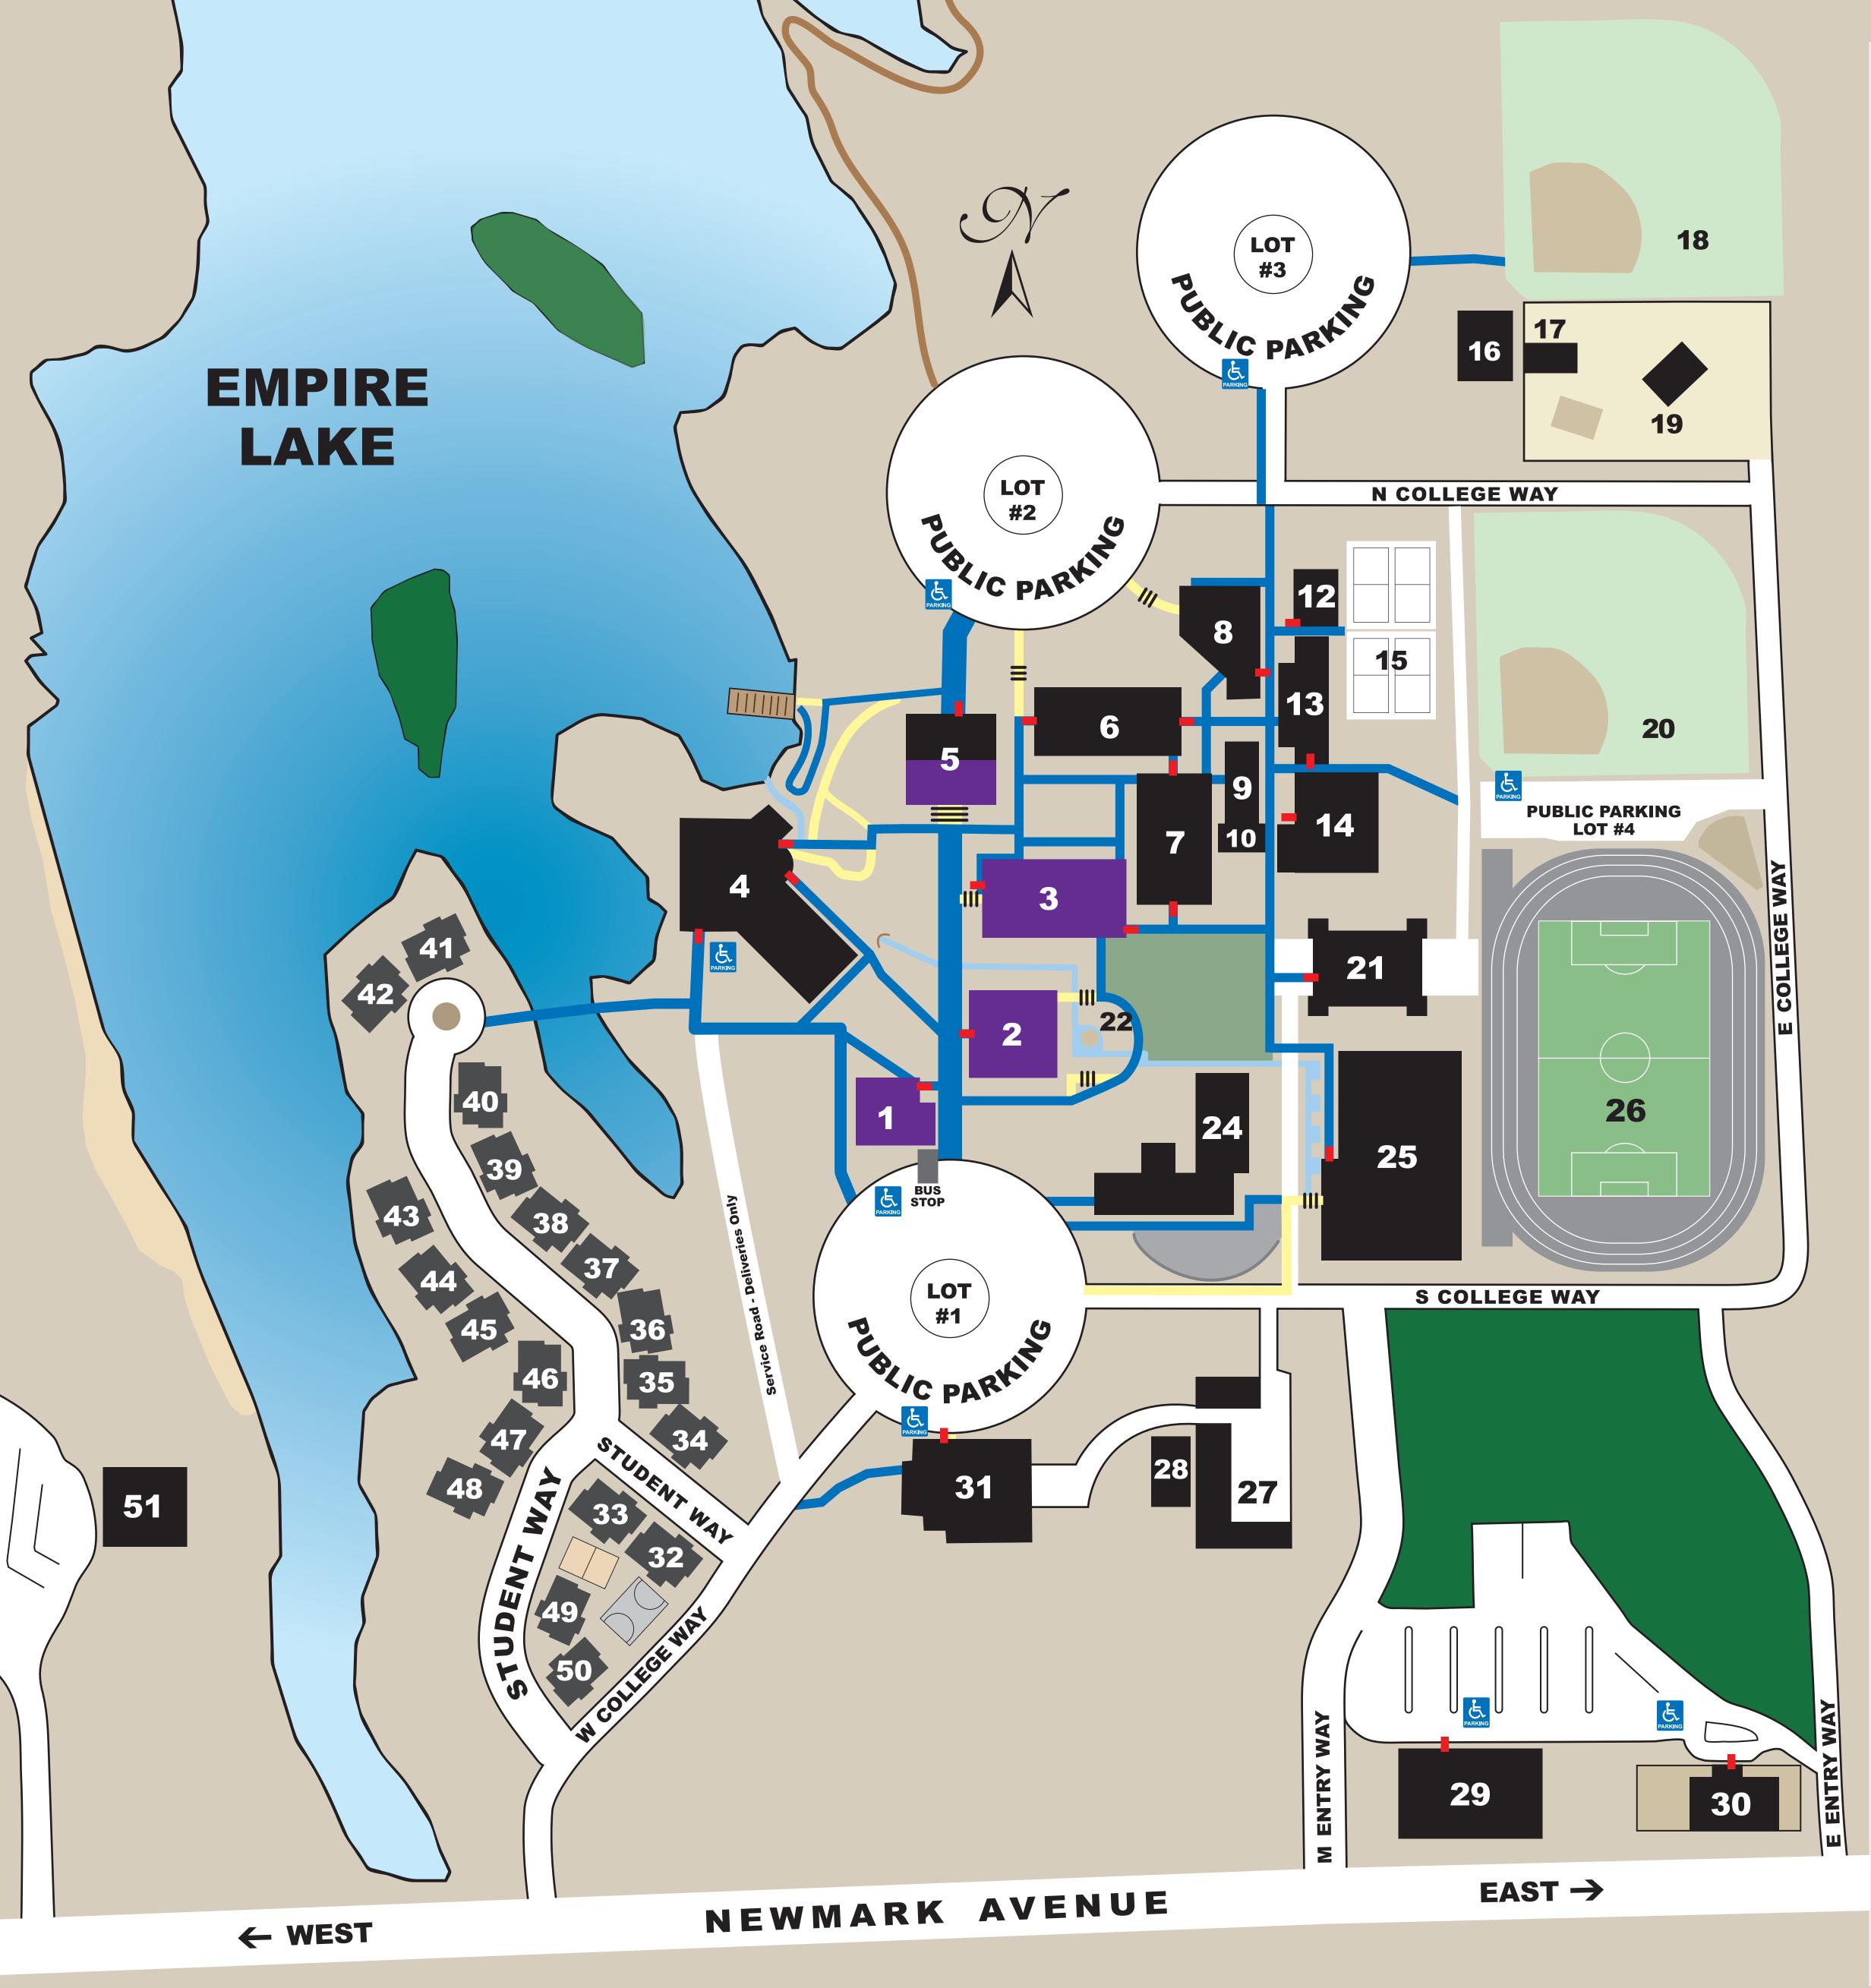

# DIRECTORY

#### STUDENT SERVICES OFFICES ARE IN PURPLE - COME SEE US FOR HELP!

1. Stensland Hall

**Advising** 

**Campus Store** 

Classrooms

**Counseling Offices** 

**Student Success Center** 

**Testing Center** 

2. Dellwood Hall

**Accessible Education Services** 

**Admissions** 

**Business Office** 

**Financial Aid** 

3. Randolph Hall

**Education Talent Search/Upward Bound** 

Integrated Technology Services

Media Services

**TRIO/Student Support Services** 

**Veterans Resource Center** 

4. Hales Center / Empire Hall

**Associated Student Government** 

**Black Box Theater** 

**Dining Services** 

Hales Center for the Performing Arts

**Lakeview Meeting Rooms** 

5. Tioga Hall

Administration

**Board Room** 

**Computer Labs** 

Foundation

**GED & Pre-College Education** 

**Human Resources** 

Library

Mail and Print Services

**Tutoring Center** 

6. Sitkum Hall

Classrooms

7. Coaledo Hall

Classrooms 8. Eden Hall

Art Department & Gallery

9. Lampa Hall

**Faculty Offices** 

10. B-2 Technology Annex

#### 12. Sunset Hall

Classrooms / Practice Rooms

13. Sumner Hall

Classrooms

14. Fairview Hall

Welding / Manufacturing

15. Tennis Courts

16. Field House

17. Fire Science

18. Baseball Field

19. Fire Tower

20. Softball Field

21. Prosper Hall / Gym **Athletic Trainer** 

Locker Rooms

22. Poet's Eye Outdoor Theater

#### 24. Umpqua Hall

Lecture Hall

Nursing

Paramedicine

Science Labs

### 25. Student Recreation Center

Classrooms

Climbing Wall

Dance Rooms

Fitness Center

Gym / Mat Room

Racquetball Court

### 26. Track / Soccer Field

#### 27. Facilities / Maintenance

28. Greenhouse

29. Newmark Center

**Campus Safety** 

**CARE** Connections

Opportunity Programs (STEP/JOBS)

Small Business Development Center

**30. Columbia Pacific Maritime School** 

31. Oregon Coast Culinary Institute

51. Neighborhood Facility Building

ADA Accessible Route

ADA Accessible Entrances

**III** Stairs

**Campus Safety 541-297-4200** 

## **STUDENT HOUSING**

- 32. North Head
- 33. Lighthouse Depot OFFICE
- 34. Willamette River
- 35. Warrior Rock
- 36. Desdemona Sands 37. Point Adams
- 38. Tillamook Rock
- 39. Cape Meares
- 40. Yaquina Head

- 41. Heceta Head 42. Umpqua River
- 43. Cape Arago
- 44. Coquille River
- 45. Cape Blanco 46. St. George Reef
- 47. Battery Point
- 48. Trinidad Head 49. Willapa Bay
- 50. Gray's Harbor